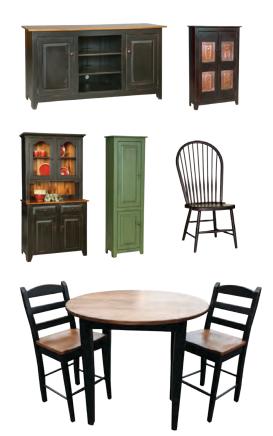

- Handmade in Lancaster County
- Children's furniture playsets
- 18" doll furniture
- Wooden trunks
- Trucks & trains
- Marble rollers
- Puzzles & pull toys

With 13 years of experience, Country Tyme Primitives is a small, hands-on company focusing on quick turnaround and personal relationships with customers.

- Made in Lancaster County
- Customizing Available
- Dining

- Entertainment Centers
- Bedrooms
- Wholesale Manufacturer

Special Offer:

5'% off our fully stocked showroom on Aug. 24 & 25

Refreshments:

Pulled pork sandwiches & drinks