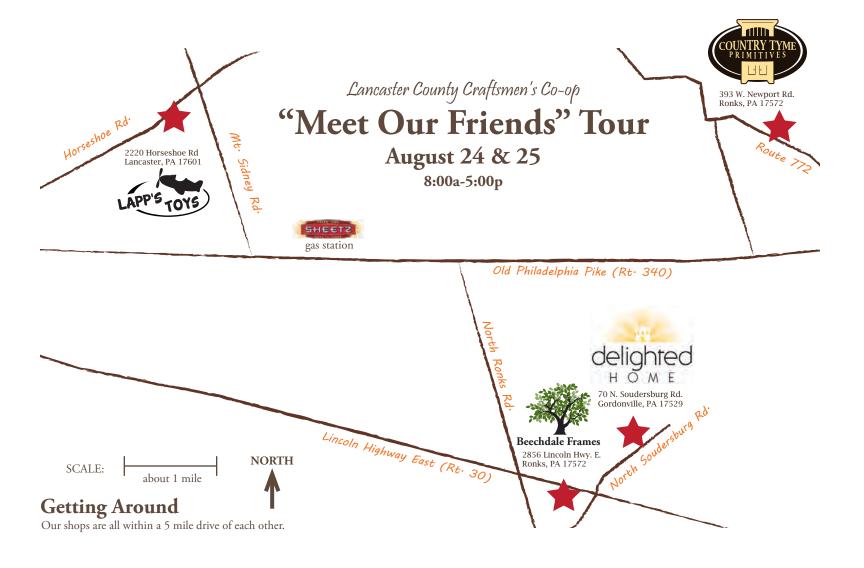

### What's this tour?

- For two days before the Market Square show, you can visit our shops and get to know our friends & their products.
- Collect \$40 in gas cards
- Enjoy foods & drinks at each location.
- Look for special offers at the shops

### Free Gas!

Collect up to \$40 in gas cards. Receive a \$10 card at each location you visit. Visit as many as you like!

### Food & Drink!

- Coffee & donuts @ Beechdale Frames all day
- Watermelon, cantaloupe & meadow tea
   @ Lapp's Toys all day
- Pulled pork sandwiches & drinks
  @ Country Tyme Primitives 9:00-5:00pm
- Mango peach tea & raspberry tea, hors d'oeuvres, locally made ice cream & Amish-made pecan pie
   Delighted Home

Ask for a tour of the workshop when you visit!

Refreshments:

Fresh watermelon & cantaloupe Meadow tea